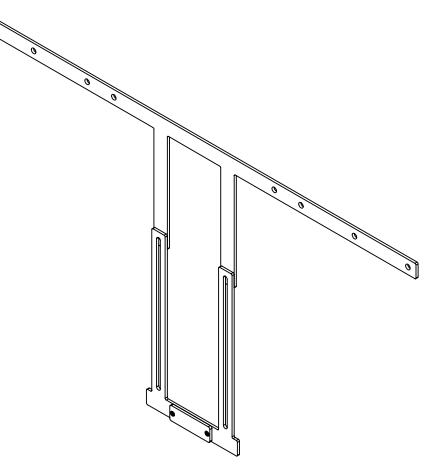

## Item no.: 2279

The MeetUp display adapter 75 - 86" is a product specific adapter for Logitech MeetUp video conference cameras.

The adapter is installed between the screen and the screen mount. It is suitable for screens from 75 - 86" | 191 - 218 cm.

The VESA standard up to max. VESA 800 mm is supported.

Thanks to the oblong hole, the desired height can be adjusted and fixed exactly.

It can be installed above or beneath the screen.

The surface of the adapter is finished with an impact- and scratch-resistant powder coating in black.

All fastening materials are included in the scope of delivery.

Installation example at Info-Tower Single L (Item no.: 1566)