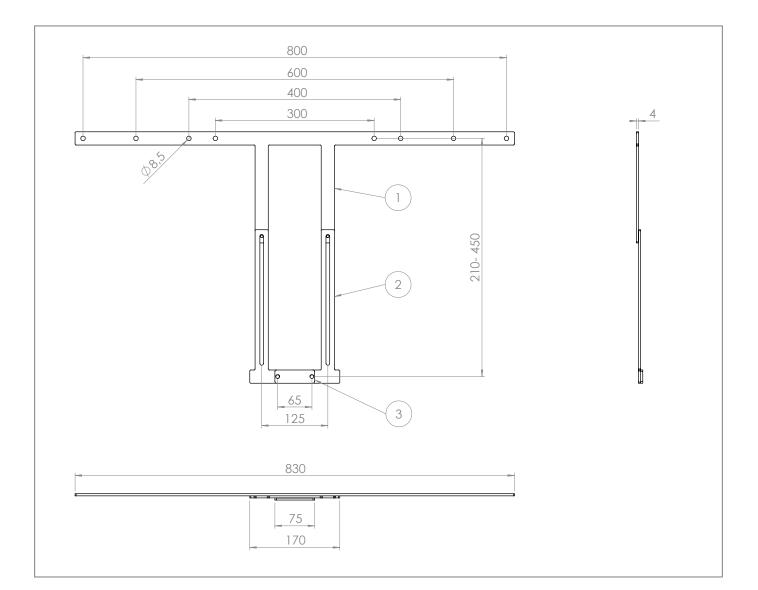

## Item no.: 2279

The MeetUp display adapter 75 - 86" is a product specific adapter for Logitech MeetUp video conference cameras.

The adapter is installed between the screen and the screen mount. It is suitable for screens from 75 - 86" | 191 - 218 cm.

The VESA standard up to max. VESA 800 mm is supported.

Thanks to the oblong hole, the desired height can be adjusted and fixed exactly.

It can be installed above or beneath the screen.

The surface of the adapter is finished with an impact- and scratch-resistant powder coating in black.

All fastening materials are included in the scope of delivery.

Installation example at Info-Tower Single L (Item no.: 1566)

## Item no.: 2279

- product specific adapter
- for Logitech Meetup video conference cameras
- for screens from 75 86" | 191 218 cm
- VESA standard up to max. VESA 800 mm
- installation between the screen and the screen mount
- height adjustable (tools needed)

can be adjusted exactly to the required

height via oblong hole

- installation electively possible above or beneath the screen
- impact- and scratch-resistant powder coated
- colour: black
- incl. all fastening materials